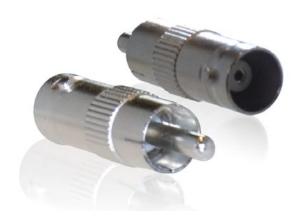

# **BNC-RCA VIDEO CONNECTORS**

#### **FEATURES**

- Connect RCA terminated cameras or cables to BNC surveillance monitors / systems.
- Quick Connect.
- Ideal for CCTV applications.